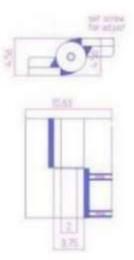

## Model Number: 2200LH-ZINC Half Mortise

Price: £ 2207.25

- > Application: Half Mortise
- ➢ Finish: Zinc Plated
- Material Type: Carbon Steel
- > Maximum Door Weight: 20,000 lbs.
- > Maximum Radial Load: 8,800 lbs.
- > Mount: Weld-On or Bolt-on
- > Approximate Width: 10 5/8"
- > Height: 12"
- ➢ Weight: 66 lbs.
- > Bearing Type: Thrust and Needle Bearings
- Service: Heavy Duty