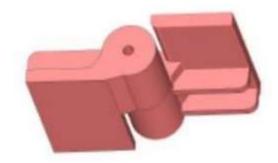

## 12" x 10 5/8" Carbon Steel Half Mortise Hinges

## Model Number: 2200LH-ZINC Half Mortise

Price: £ 2207.25

- > Application: Half Mortise
- ➢ Finish: Zinc Plated
- Material Type: Carbon Steel
- > Maximum Door Weight: 20,000 lbs.
- > Maximum Radial Load: 8,800 lbs.
- > Mount: Weld-On or Bolt-on
- > Approximate Width: 10 5/8"
- > Height: 12"
- ➢ Weight: 66 lbs.
- > Bearing Type: Thrust and Needle Bearings
- Service: Heavy Duty